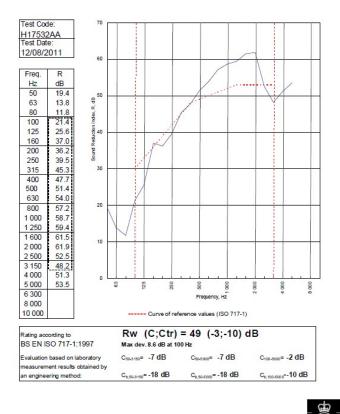

## System Performance Breakdown

Fire Resistance: BS476 Part 22:1987: Test Ref & Date or Applied Ref & Report: Max Height: Thickness: Duty Grade: BS 5234: Part 2:1992: Sound Insulation: 90/90 Minutes (Integrity/Insulation). BTC 17445F - BRE Report P102396-1011C Refer to Speedline Specification Clause 142 mm. (At Base Track, Excluding Finishes) Severe - Annexes A-F 49 R<sub>w</sub>dB, Date Tested or Assessed Against - 70-S-57(25)